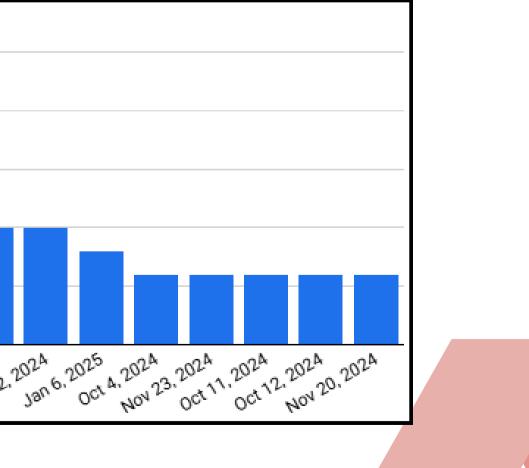

# CAMPAIGN DATA

# **CAMPAIGN DATA**

Continuously tracked campaign effectiveness by monitoring essential metrics like clickthrough rate, engagement rate, and conversion rate. Employed data-driven enhancements to enhance targeting and messaging, resulting in heightened campaign impact.

## Conversions