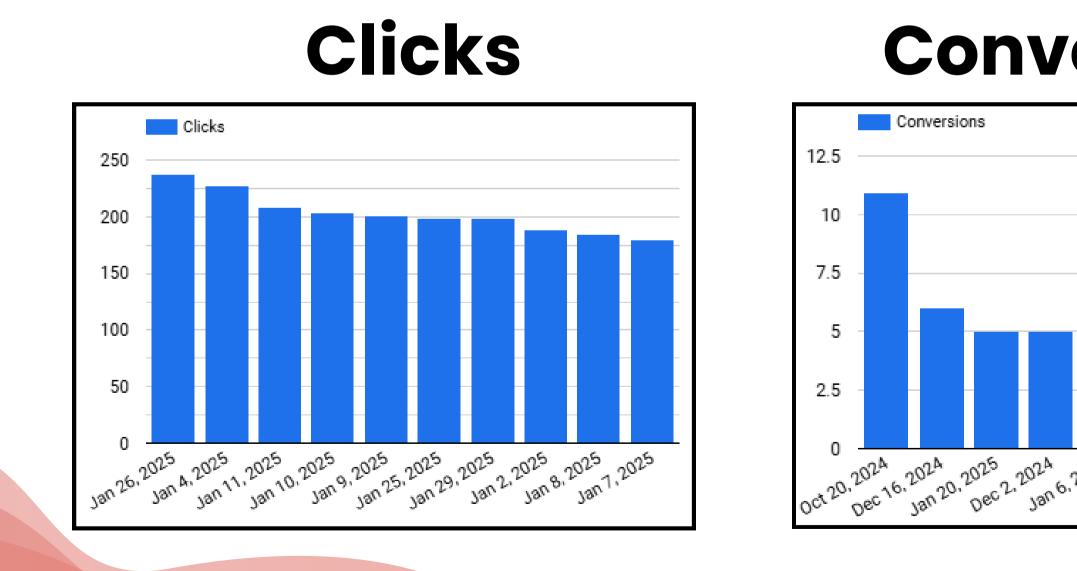

# CAMPAIGN DATA

# **CAMPAIGN DATA**

Continuously tracked campaign effectiveness by monitoring essential metrics like clickthrough rate, engagement rate, and conversion rate. Employed data-driven enhancements to enhance targeting and messaging, resulting in heightened campaign impact.