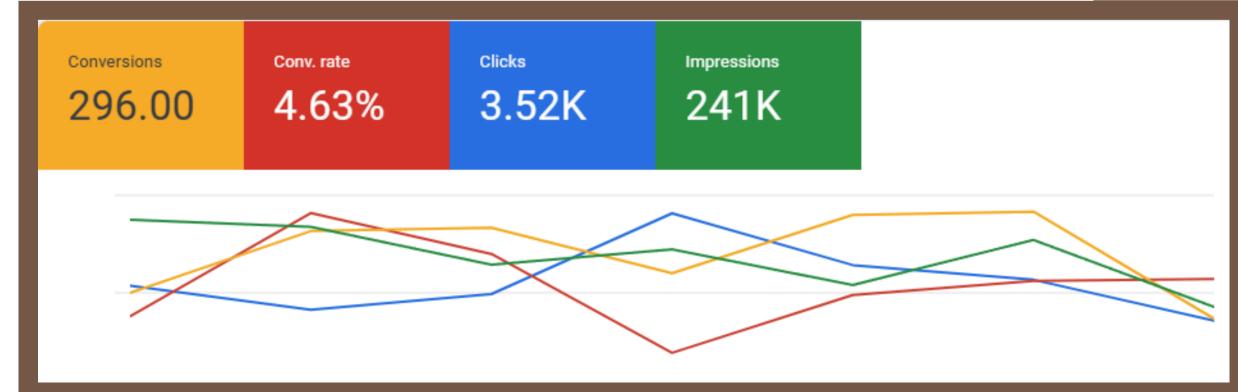

### **CAMPAIGN DATA**

Continuously tracked campaign effectiveness by monitoring essential metrics like clickthrough rate, engagement rate, and conversion rate. Employed data-driven enhancements to enhance targeting and messaging, resulting in heightened campaign impact.

#### Conversions