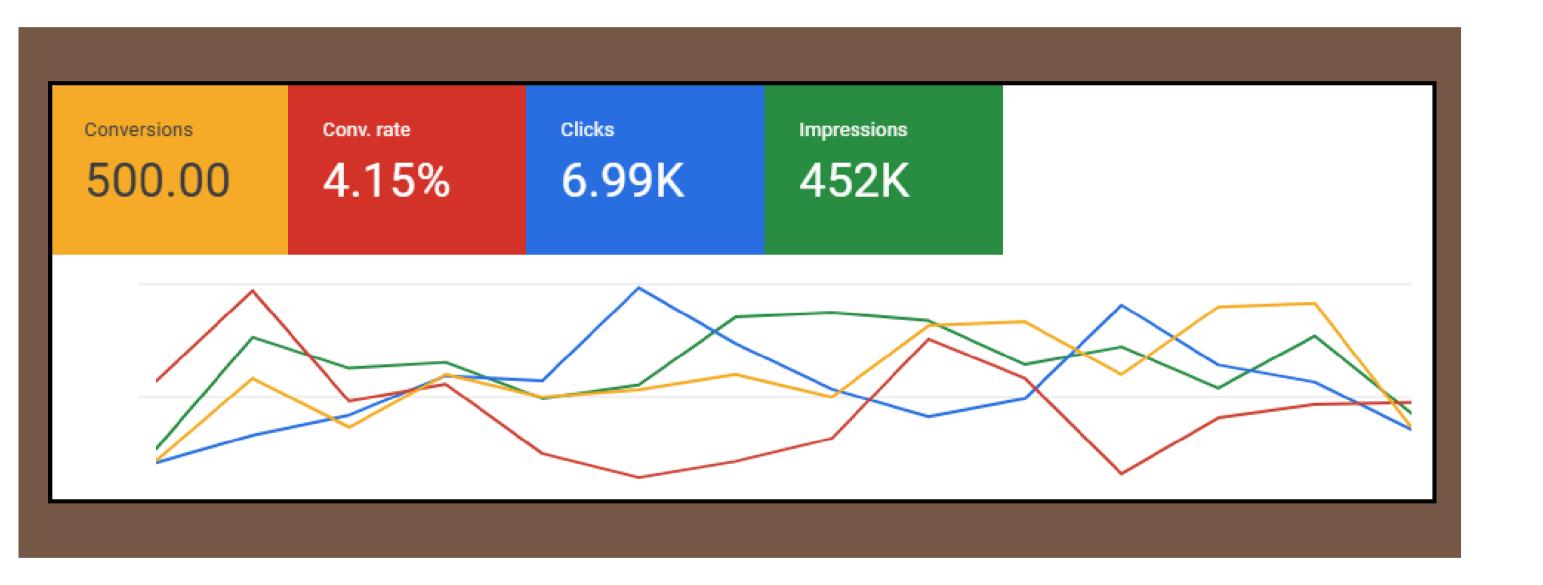

### **CAMPAIGN DATA**

Continuously tracked campaign effectiveness by monitoring essential metrics like clickthrough rate, engagement rate, and conversion rate. Employed data-driven enhancements to enhance targeting and messaging, resulting in heightened campaign impact.