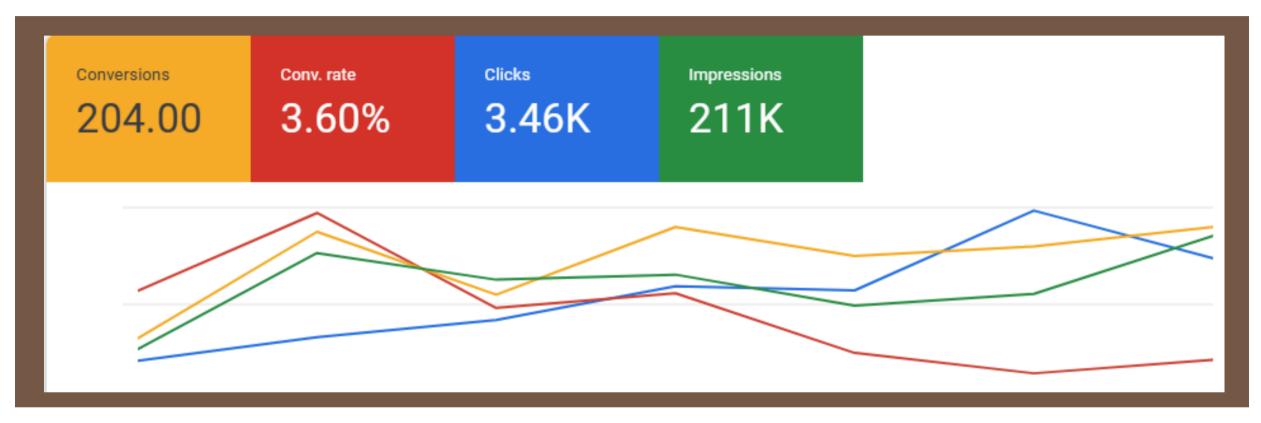

### **CAMPAIGN DATA**

Continuously tracked campaign effectiveness by monitoring essential metrics like clickthrough rate, engagement rate, and conversion rate. Employed data-driven enhancements to enhance targeting and messaging, resulting in heightened campaign impact.

#### Clicks