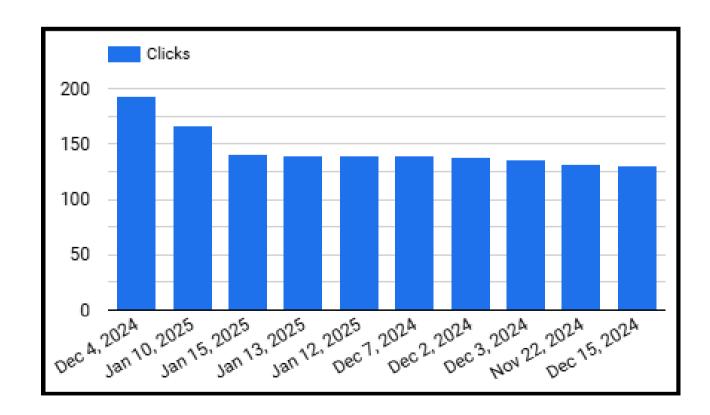

### **CAMPAIGN DATA**

Continuously tracked campaign effectiveness by monitoring essential metrics like clickthrough rate, engagement rate, and conversion rate. Employed data-driven enhancements to enhance targeting and messaging, resulting in heightened campaign impact.

#### Clicks