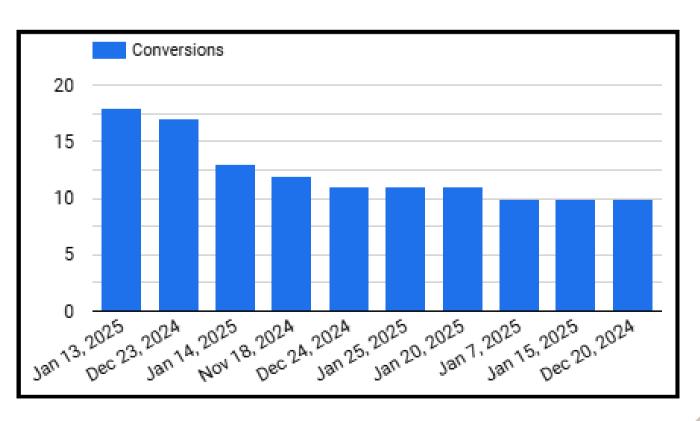

### **CAMPAIGN DATA**

Continuously tracked campaign effectiveness by monitoring essential metrics like clickthrough rate, engagement rate, and conversion rate. Employed data-driven enhancements to enhance targeting and messaging, resulting in heightened campaign impact.

#### Conversions